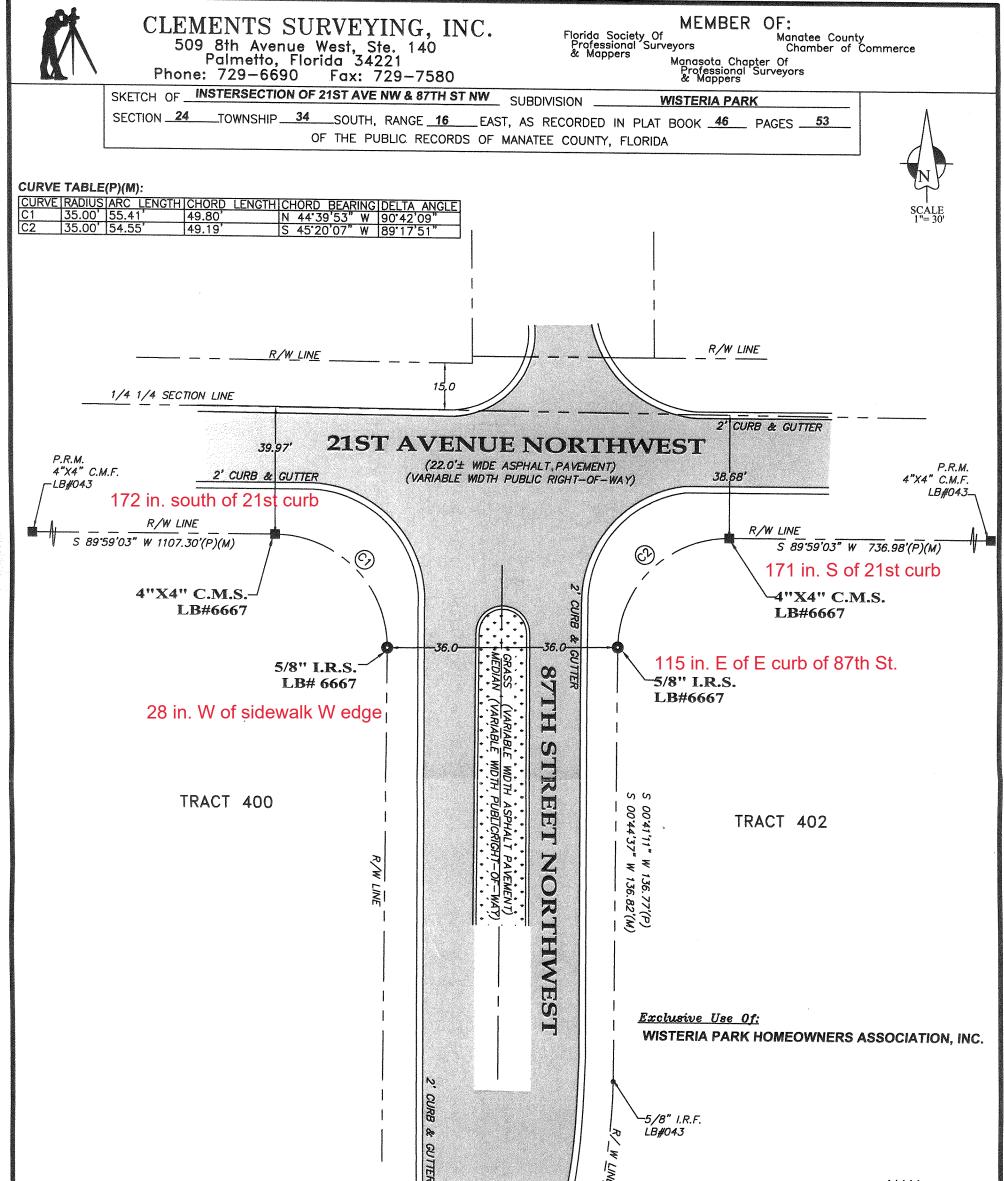

| NOTES:<br>BEARINGS ARE BASED ON THE SOUTHERLY RIGHT OF WAY<br>LINE OF 21ST STREET NORTHWEST, BEING S 89'59'03" W, J<br>PER PLAT. |                                                                                                      |                                                                              | No. 4091<br>No. 4091<br>STATE OF<br>FLORIDA                                                                  |
|----------------------------------------------------------------------------------------------------------------------------------|------------------------------------------------------------------------------------------------------|------------------------------------------------------------------------------|--------------------------------------------------------------------------------------------------------------|
| Job No <b>19-166</b>                                                                                                             |                                                                                                      | 0                                                                            | CERTIFICATION OF SURVEYOR                                                                                    |
| Foundation FBPG Other:   Final FBPG Revision:   Undate FBPG Revision:                                                            |                                                                                                      |                                                                              | MES L. CLEMENTS, P.S.M. # 4091<br>Licensed Business No. 6667                                                 |
| Drawn By <u>BH</u><br>**NOT VALID WITHOUT THE SIGNATURE AND THE ORIGINAL RAISED SEAL OF A FLORIDA LICENSED SURVEYOR AND MAPPER** |                                                                                                      |                                                                              |                                                                                                              |
|                                                                                                                                  | LEGEND                                                                                               | LONDA LICENSED SURVETOR                                                      |                                                                                                              |
| O=Iron Rod Set(IRS)#6667                                                                                                         | oint of Tangent<br>oint of Compound Curve<br>concrete Monument Found<br>Permenent Reference Monument | P.C.=Point Of Curve<br>Water Flow<br>N&D=Nail and Disc<br>Proposed Elevation | ©=Iron Rod Found(IRF)<br>PRC=Point of Reverse Curve<br>POC=Point Of Commencement<br>0.00'=Existing Elevation |